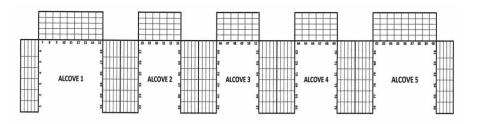

### **Crypt prices and opening/closing are listed below:**

| CRYPT PRICES   |          |          |          |          |          |  |
|----------------|----------|----------|----------|----------|----------|--|
|                | Alcove 1 | Alcove 2 | Alcove 3 | Alcove 4 | Alcove 5 |  |
| Level <b>E</b> | 4,600.00 | 5,000.00 | 5,200.00 | 5,000.00 | 4,600.00 |  |
| Level <b>D</b> | 4,800.00 | 5,200.00 | 5,400.00 | 5,200.00 | 4,800.00 |  |
| Level C        | 5,100.00 | 5,500.00 | 5,700.00 | 5,500.00 | 5,100.00 |  |
| Level B        | 5,500.00 | 5,900.00 | 6,100.00 | 5,900.00 | 5,500.00 |  |
| Level A        | 5,300.00 | 5,700.00 | 5,900.00 | 5,700.00 | 5,300.00 |  |

# Mausoleum Courtyard

Alcove 2,3, & 4