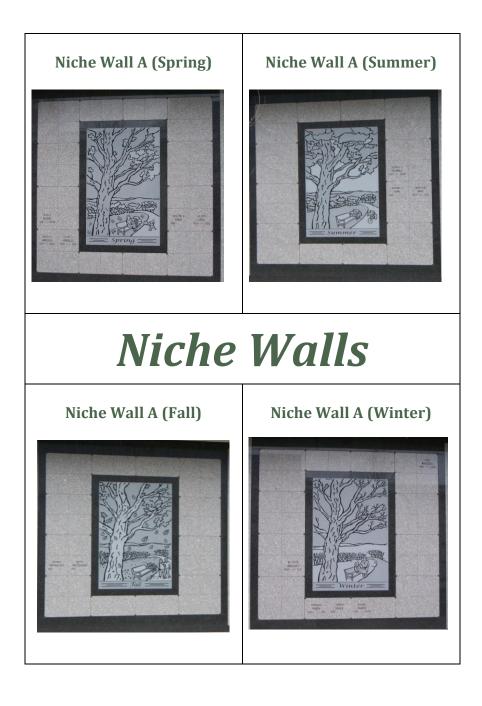

## Niche Walls

Wallace Memorial Mausoleum has a large variety of cremation niches which allows a family a place to entomb the remains of a loved one for future generations to visit.

#### Niche prices and opening/closing are listed below:

| NICHE PRICES                                                  |          |               |          |               |
|---------------------------------------------------------------|----------|---------------|----------|---------------|
|                                                               | Wall A   | Wall <b>B</b> | Wall C   | Wall <b>D</b> |
|                                                               | SPRING   | SUMMER        | FALL     | WINTER        |
| Level H                                                       | 1,600.00 | 1,800.00      | 1,800.00 | 1,600.00      |
| Level G                                                       | 1,600.00 | 1,800.00      | 1,800.00 | 1,600.00      |
| Level F                                                       | 1,600.00 | 1,800.00      | 1,800.00 | 1,600.00      |
| Level E                                                       | 1,600.00 | 1,800.00      | 1,800.00 | 1,600.00      |
| Level <b>D</b>                                                | 1,700.00 | 1,900.00      | 1,900.00 | 1,700.00      |
| Level C                                                       | 1,700.00 | 1,900.00      | 1,900.00 | 1,700.00      |
| Level <b>B</b>                                                | 1,700.00 | 1,900.00      | 1,900.00 | 1,700.00      |
| Level A                                                       | 1,700.00 | 1,900.00      | 1,900.00 | 1,700.00      |
| Add \$300.00 plus tax on Niche cost for engraving Niche cover |          |               |          |               |