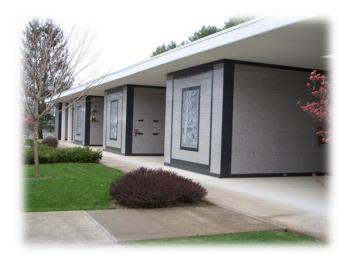

# Wallace Memorial Mausoleum

## Niche Walls

Wallace Memorial Mausoleum has a large variety of cremation niches which allows a family a place to entomb the remains of a loved one for future generations to visit.