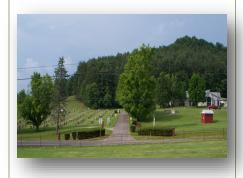

# WALLACE MEMORIAL CEMETERY

Nestled in the Appalachian Mountains of West Virginia in the heart of the Greenbrier Valley, Wallace Memorial Cemetery is a peaceful resting place for any loved one who has passed away. Wallace Memorial Cemetery is a family owned and operated corporation that was established in 1955 by the Wallace family.

Wallace Memorial Cemetery is located just 13 miles west of Lewisburg, WV on Interstate 64 at the Sam Black Church Exit or 16 miles east of Rainelle, WV on Rt. 60.

Wallace Memorial Cemetery has been regarded as one of the prettiest and best maintained cemeteries in the region.

Wallace Memorial Cemetery offers a large selection of gravesites, mausoleum crypts and cremation niches that will fit the needs of any family. Approximately 11,000 gravesites and 1,500 mausoleum crypts have been purchased by families of loved ones.