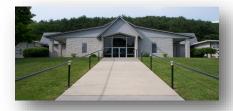

#### **MAUSOLEUM**

Wallace Memorial Cemetery has a mausoleum which offers a large variety of crypts and cremation niches. The mausoleum has a chapel which offers the ability to conduct visitations and funeral services or a private setting for families to

meet and reflect on deceased loved ones.

Wallace Memorial Mausoleum offers a wide range of mausoleum crypts priced for the affordability of each family's needs. Prices range from \*\$4,200.00 to \*\$5,700.00 per crypt.