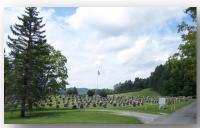

# WALLACE MEMORIAL CEMETERY

Nestled in the Appalachian Mountains of West Virginia in the heart of the Greenbrier Valley, Wallace Memorial Cemetery is a peaceful resting place for any loved one who has passed away. Wallace Memorial Cemetery is a family owned and operated corporation that was established in 1955 by the Wallace family.

Wallace Memorial Cemetery is located just 13 miles west of Lewisburg, WV on Interstate 64 at the Sam Black Church Exit or 16 miles east of Rainelle, WV on Rt. 60.

Wallace Memorial Cemetery has been regarded as one of the prettiest and best maintained cemeteries in the region.

### **GRAVESITES**

Wallace Memorial Cemetery offers many different areas to choose the perfect gravesite for any loved one. Some areas allow upright granite monuments, where as other areas allow for ground level granite or bronze markers. One area only allows ground level bronze markers.