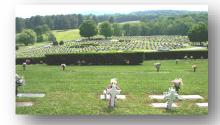

# WALLACE MEMORIAL CEMETERY

Nestled in the Appalachian Mountains of West Virginia in the heart of the Greenbrier Valley, Wallace Memorial Cemetery is a peaceful resting place for any loved one who has passed away. Wallace Memorial Cemetery is a family owned and operated corporation that was established in 1955 by the Wallace family.

Wallace Memorial Cemetery is located just 13 miles west of Lewisburg, WV on Interstate 64 at the Sam Black Church Exit or 16 miles east of Rainelle, WV on Rt. 60.

Wallace Memorial Cemetery has been regarded as one of the prettiest and best maintained cemeteries in the region.

### **GRAVESITES**

Wallace Memorial Cemetery offers many different areas to choose the perfect gravesite for any loved one. Some areas allow upright granite monuments, where as other areas allow for ground level granite or bronze markers. One area only allows ground level bronze markers.