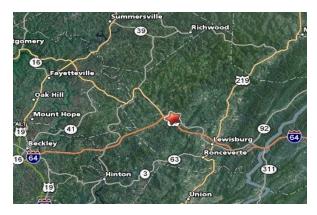

#### **DIRECTIONS**

FROM LEWISBURG, WV: Travel 13 miles west on I-64 to mile marker 156, Sam Black Church Exit. Turn left and travel 1 mile.

**FROM RAINELLE, WV:** Travel 16 miles east on Rt. 60, 1 mile past I-64 Sam Black Church Exit on Rt. 60.

**FROM BECKLEY, WV:** Travel 35 miles east on I-64 to mile marker 156, Sam Black Church Exit. Turn right and travel 1 mile.

Wallace Memorial Cemetery is located just 13 miles west of Lewisburg, WV on Interstate 64 at the Sam Black Church Exit or 16 miles east of Rainelle, WV on Rt. 60.

Wallace Memorial Cemetery has been regarded as one of the prettiest and best maintained cemeteries in the region.